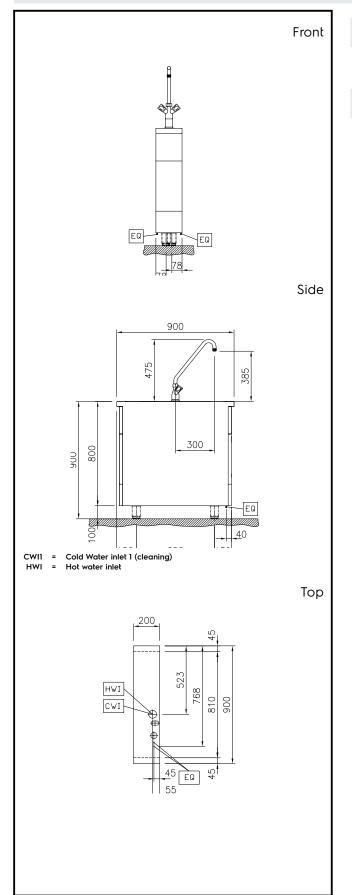

Inlet water line size: 3/4" Incoming Cold/hot Water line size: 3/4"

### **Key Information:**

External dimensions, Width: 200 mm
External dimensions, Depth: 900 mm
External dimensions, Height: 800 mm
Net weight: 30 kg

| Optional Association                                                                                                                                                                                                   |              |   |
|------------------------------------------------------------------------------------------------------------------------------------------------------------------------------------------------------------------------|--------------|---|
| Optional Accessories                                                                                                                                                                                                   | 5) 10 010500 |   |
| Connecting rail kit, 900mm                                                                                                                                                                                             | PNC 912502   |   |
| <ul> <li>Stainless steel side panel,<br/>900x800mm, freestanding</li> </ul>                                                                                                                                            | PNC 912511   |   |
|                                                                                                                                                                                                                        | DNIC 012520  |   |
| Portioning shelf, 200mm width                                                                                                                                                                                          | PNC 912520   | _ |
| Portioning shelf, 200mm width                                                                                                                                                                                          | PNC 912550   |   |
| • Folding shelf, 300x900mm                                                                                                                                                                                             | PNC 912581   |   |
| • Folding shelf, 400x900mm                                                                                                                                                                                             | PNC 912582   |   |
| <ul> <li>Fixed side shelf, 200x900mm</li> </ul>                                                                                                                                                                        | PNC 912589   |   |
| <ul> <li>Fixed side shelf, 300x900mm</li> </ul>                                                                                                                                                                        | PNC 912590   |   |
| <ul> <li>Fixed side shelf, 400x900mm</li> </ul>                                                                                                                                                                        | PNC 912591   |   |
| <ul> <li>Stainless steel plinth,<br/>freestanding, 200mm width</li> </ul>                                                                                                                                              | PNC 912914   |   |
| <ul> <li>Connecting rail kit: modular 90         (on the left) to ProThermetic tilting         (on the right), ProThermetic         stationary (on the left) to         ProThermetic tilting (on the right)</li> </ul> | PNC 912975   |   |
| Connecting rail kit: modular 80 (on the right) to ProThermetic tilting (on the left), ProThermetic stationary (on the right) to ProThermetic tilting (on the left)                                                     | PNC 912976   |   |
| Endrail kit, flush-fitting, left                                                                                                                                                                                       | PNC 913111   |   |
| Endrail kit, flush-fitting, right                                                                                                                                                                                      | PNC 913112   |   |
| • Endrail kit (12.5mm) for thermaline 90 units, left                                                                                                                                                                   | PNC 913202   |   |
| • Endrail kit (12.5mm) for thermaline 90 units, right                                                                                                                                                                  | PNC 913203   |   |
| • Stainless steel side panel, left,<br>H=800, flush                                                                                                                                                                    | PNC 913224   |   |
| • Stainless steel side panel, left,<br>H=800, flush                                                                                                                                                                    | PNC 913225   |   |
| <ul> <li>T-connection rail for back-to-<br/>back installations without<br/>backsplash (to be ordered as S-<br/>code)</li> </ul>                                                                                        | PNC 913227   |   |
| • Insert profile d=900                                                                                                                                                                                                 | PNC 913232   |   |
| <ul> <li>Endrail kit, (12.5mm), for back-to-<br/>back installation, left</li> </ul>                                                                                                                                    | PNC 913251   |   |
| • Endrail kit, (12.5mm), for back-to-<br>back installation, right                                                                                                                                                      | PNC 913252   |   |
| E 1 11 11 11 11 11 11 11 11 11 11 11 11                                                                                                                                                                                | D110 0170    |   |